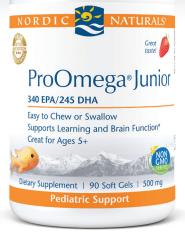

## ProOmega® Junior

340 EPA/245 DHA

For people wanting the same double-strength formula as ProOmega® in a smaller soft gel, ProOmega Junior offers high-intensity omega-3 support for the heart and brain.\* Ideal for children, older adults, and people of all ages, the strawberry-flavored, 500 mg soft gels are easily swallowed or chewed.

- The same great double-strength formula as ProOmega
- Smaller 500 mg soft gels are easy to swallow or chew
- Ideal for children, older adults, and people of all ages
- High-intensity support for the heart and brain\*
- Delicious natural strawberry flavor
- Triglyceride form for better absorption of essential omega-3s\*